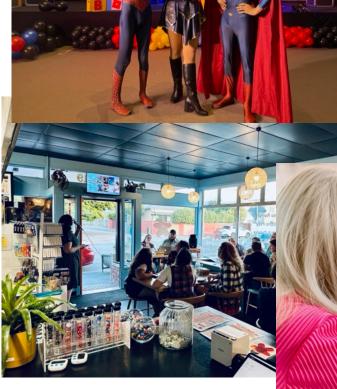

## **Activities**

### CHARACTER ENTERTAINMENT

| 1 Character for 1 hr                                          | \$275 |
|---------------------------------------------------------------|-------|
| 2 Characters for 1hr                                          | \$399 |
| Invite a storybook princess or superhero to add magic to your |       |
| event. Hang out, take photos, bring out the cake, and sing    |       |
| la energy de l'article el est d                               |       |

happy birthday!

#### **FACE PAINTING**

1hr - up to 10 children

- Face-painting for up to 10 children

30 minute - up to 5 children

- - An additional 30 minutes / 5 children

#### 60 minutes - up to 10 children

- An additional 60 minutes / 10 children

| \$49           |
|----------------|
| \$69           |
| \$49           |
| -15% off price |
|                |

\$199

**\$85** 